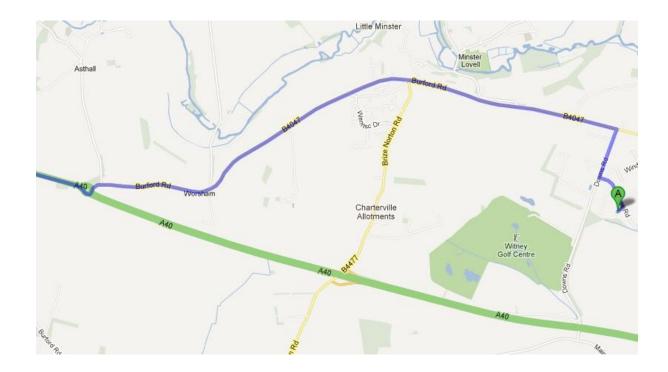

## The A40 from Cheltenham/Burford

If using the A40 from Cheltenham/Burford (see map below):

- 1. At the A40/B4047 roundabout take the 1<sup>st</sup> exit onto Burford Road/B4047.
- 2. Turn right onto Downs Road.
- 3. Turn left onto Range Road.
- 4. Take the 2<sup>nd</sup> right onto Network Point. Everyman Legal will be directly ahead with a large 'e' on the front of the building.