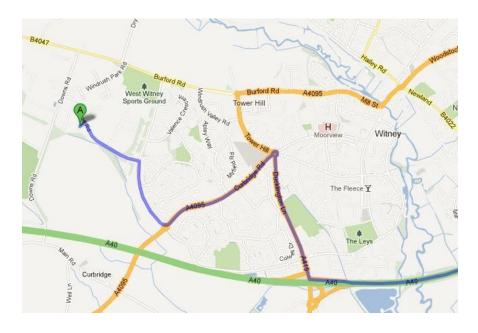

## The A40 from Oxford/Eynsham

If using the A40 from Oxford/Eynsham (see map below):

- 1. Take the A415 exit from the A40 towards A4095/Witney/Abingdon/Faringdon exit.
- 2. At the roundabout, take the 5<sup>th</sup> exit onto Ducklington Lane/A415.
- 3. At the next roundabout take the 1<sup>st</sup> exit onto Curbridge Road/A4095.
- 4. At the following roundabout take the 3<sup>rd</sup> exit onto Deer Park Road.
- 5. Turn left onto Range Road.
- 6. Turn left onto Network Point. Everyman Legal will be directly ahead with a large 'e' on the front of the building.